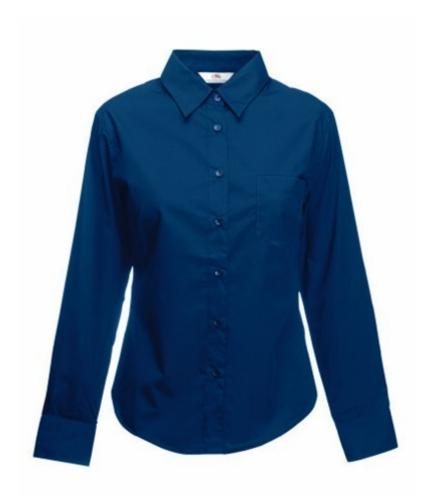

# FRUIT OF THE LOOM, LADIES LS POPLIN SHIRT, WOMEN'S BUSINESS SHIRT, TEE SHIRT, M

## **Specification**

Fruit of the Loom, Ladies LS Poplin Shirt, women's business shirt, tee shirt, M. Women's long sleeve business shirt, made up of 55% cotton and 45% polyester, slightly waisted, button-down shirt colors, adequate collar in shirt color, as and cufflinks. Easy to maintain, not crowded. Branding: embroidery, flex, flock